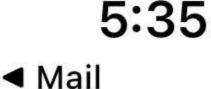

| \$0.00<br>\$0.00 |
|------------------|
| let              |
|                  |

Add the student card number, ensuring to click **Save** once you've finished.

| User            |                 |             |  |
|-----------------|-----------------|-------------|--|
| @ Home          | STUDENT DETAILS |             |  |
| D Home Ell News |                 | Demo        |  |
| T Distant       |                 | 1106 B 1000 |  |

Scroll down and enter the student card number. If you'd like, you may also set a daily spend limit. Don't forget to tap **Save** once you have finished.

| ~ |
|---|
|   |