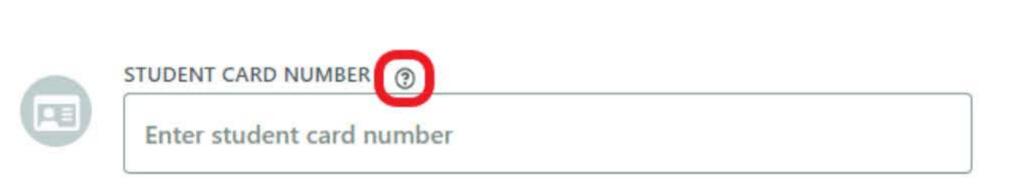

Click the question mark icon for more information about your student card number.

# STUDENT CARD NUMBER ⑦

Enter student card number

Give student their own Flexischools Online Ordering Login