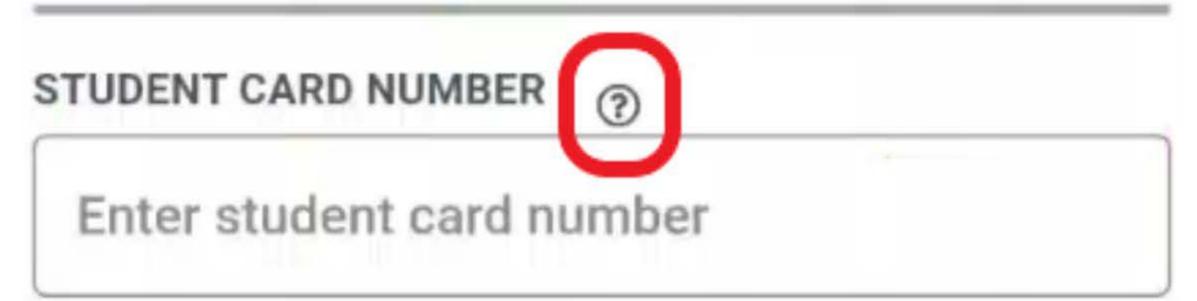

Click the question mark icon for more information about your student card number.

# STUDENT CARD NUMBER ⑦

Enter student card number

Give student their own Flexischools Online Ordering Login