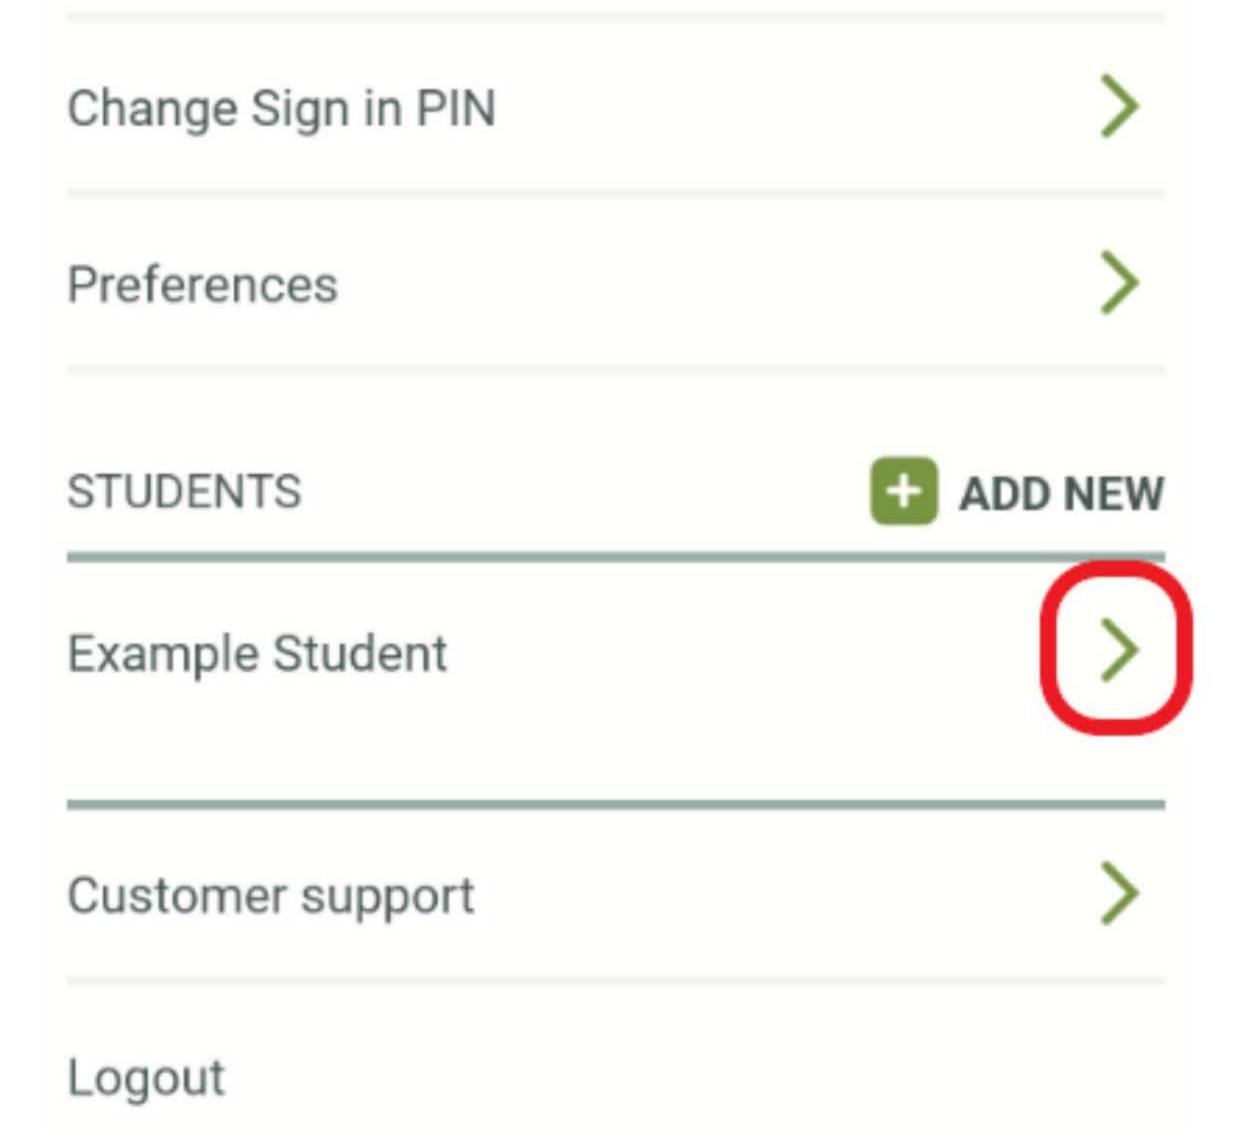

#### ▲ Mail

Select **Students** and click on the relevant student to expand their details.

| S.   | lexischools   |
|------|---------------|
| User |               |
| ស    | Home          |
| 01   | News          |
| 8    | Students      |
|      | Demo          |
|      | Add a student |

## DAILY FLEXISCHOOLS SPEND LIMIT

Enter daily Flexischools spend limit amount

Select the relevant student to expand their details:

12:04 🗳 🛦 🖬 🔰 62% 着 User Smith

Manage my details

Change password