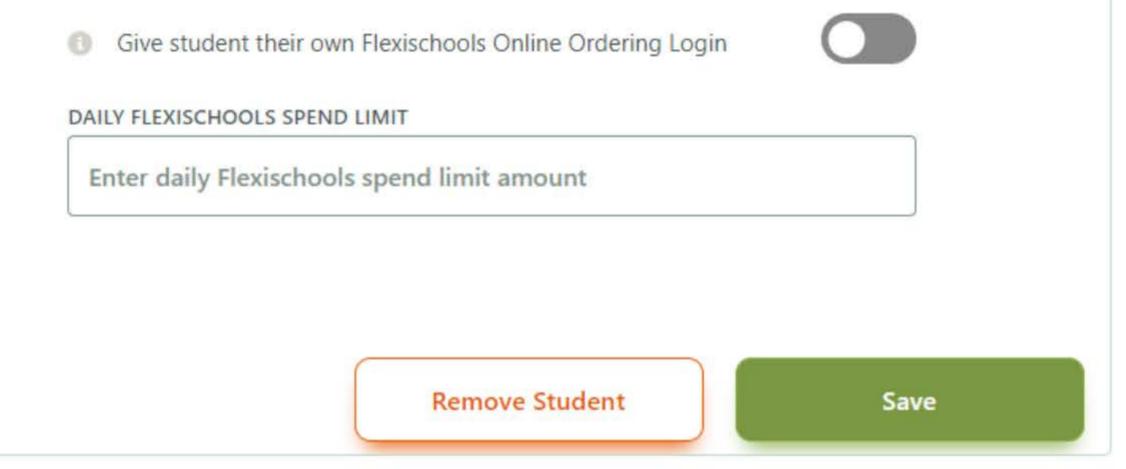

# SETTINGS

Give student their own Flexischools Online Ordering Login

### DAILY FLEXISCHOOLS SPEND LIMIT

Scroll down and enter the student card number. If you'd like, you may also set a daily spend limit. Don't forget to tap **Save** once you have finished.

| ~ |
|---|
|   |

## DAILY FLEXISCHOOLS SPEND LIMIT

Enter daily Flexischools spend limit amount

Select the relevant student to expand their details:

12:04 🗳 🛦 🖬 🔰 62% 着 User Smith

Manage my details

Change password