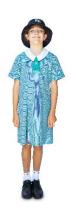

## ITEM LIST - GIRLS Year 1-5

## JUNIOR COLLEGE GIRLS SUMMER UNIFORM

Option 1

- **▶** PLC Dress
- ▼ Teal Tie
- **▶** PLC Bucket Hat
- → Black Lace-up Shoes

#### Option 2

- **✔** PLC Blouse
- ✓ PLC Navy Shorts
- ▼ Teal Tie
- **▶** PLC Bucket Hat
- ✓ White PLC Socks
- → Black Lace-up Shoes