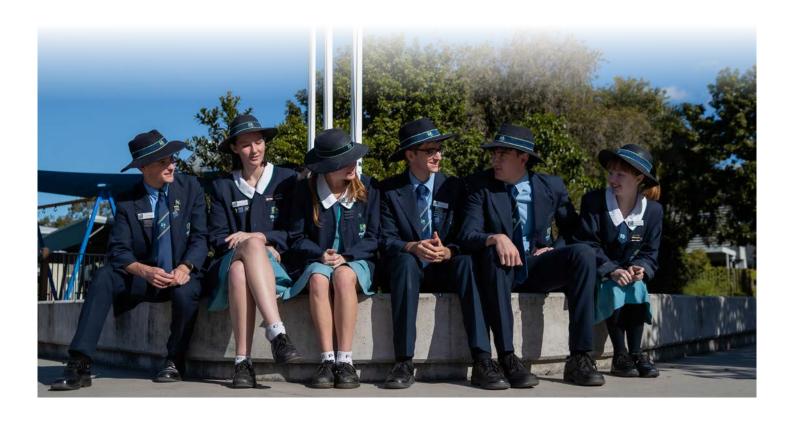

### **HATS**

Middle and Senior College students are to wear a College hat at all times, when outdoors. The formal hat is required to be worn to and from school when in formal uniform.

A Pacific Lutheran College sports hat is to be worn with the sports uniform and may be worn with the formal uniform if participating in physical activities at the College.