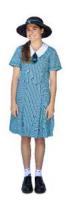

## JUNIOR COLLEGE GIRLS SUMMER UNIFORM

Option 1

- **▶** PLC Dress
- ▼ Teal Tie
- **▶** PLC Bucket Hat
- → Black Lace-up Shoes

### JUNIOR COLLEGE GIRLS WINTER UNIFORM

Option 1

- **▶** PLC Dress
- ▼ Teal Tie
- ✓ PLC Navy Jumper
- ✓ PLC Bucket Hat
- ✓ White PLC Socks
- Alternative to Socks Neutral, Navy or Skin-Coloured Tights
- ✓ Black Lace-up Shoes