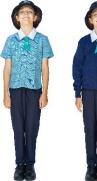

## ITEM LIST BOYS Year 1-5

### JUNIOR COLLEGE BOYS SUMMER UNIFORM

- ✔ PLC Shirt
- **▶** PLC Navy Shorts
- **▶** PLC Bucket Hat
- ✓ Navy PLC Socks
- Black Lace-up Shoes
   (No belt required)

### JUNIOR COLLEGE BOYS WINTER UNIFORM

- ▼ PLC Shirt
- PLC Navy Shorts or Trousers (Trousers are NOT compulsory for under Year 10)
- ✓ PLC Navy Jumper
- ✔ PLC Bucket Hat
- ✓ Navy PLC Socks
- ✓ Black Lace-up Shoes