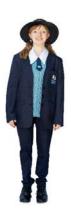

## SENIOR COLLEGE GIRLS WINTER UNIFORM

Option 1

- ✓ PLC Dress
- ✓ Navy and Teal Tie
- ✔ PLC Navy Jumper and/or PLC Blazer
- **▶** PLC Formal Hat
- ✓ White PLC Socks
- Alternative to Socks: Neutral, Navy or Skin-Coloured Tights
- → Black Lace-up Shoes

#### Option 2

- ✔ PLC Blouse
- **▶** PLC Navy Trousers
- ✓ Navy and Teal Tie
- ✔ PLC Navy Jumper and/or PLC Blazer
- **✓** PLC Formal Hat
- ✓ White PLC Socks
- ✓ Black Lace-up Shoes

### SENIOR COLLEGE BOYS WINTER UNIFORM

- **✓** PLC Shirt
- **▶** PLC Navy Trousers
- ✔ PLC Tie
- **▶** PLC Blazer
- ✓ Black Leather Belt
- **→** PLC Formal Hat
- ✓ Navy Socks
- ✓ Black Lace-up Shoes