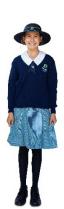

## MIDDLE COLLEGE GIRLS WINTER UNIFORM

Option 1

- **▶** PLC Dress
- ✓ Navy Tie
- ✓ PLC Navy Jumper
- ✓ PLC Formal Hat
- ✓ White PLC Socks
- → Alternative to Socks: Neutral, Navy or

Skin-Coloured Tights

→ Black Lace-up Shoes

### Option 2

- **▶** PLC Blouse
- **▶** PLC Navy Trousers
- ✓ Navy Tie
- ✔ PLC Navy Jumper
- **✓** PLC Formal Hat
- ✓ White PLC Socks
- ✓ Black Lace-up Shoes