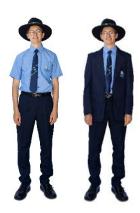

## ITEM LIST BOYS Year 10-12

### SENIOR COLLEGE BOYS WINTER UNIFORM

- **✓** PLC Shirt
- **▶** PLC Navy Trousers
- ✔ PLC Tie
- **▶** PLC Blazer
- ✓ Black Leather Belt
- **→** PLC Formal Hat
- ✓ Navy Socks
- ✓ Black Lace-up Shoes