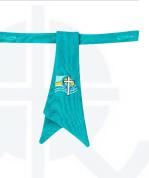

k Lace-up Shoes



### JUNIOR COLLEGE GIRLS WINTER UNIFORM

Option 1

- **▶** PLC Dress
- ▼ Teal Tie
- ✓ PLC Navy Jumper
- ✓ PLC Bucket Hat
- ✓ White PLC Socks
- Alternative to Socks Neutral, Navy or Skin-Coloured Tights
- ✓ Black Lace-up Shoes





### Option 2

- **✓** PLC Blouse
- ✓ PLC Navy Trouser
- ✓ Teal Tie
- → PLC Navy Jumper
- **▶** PLC Bucket Hat
- ✓ Navy Socks
- → Black Lace-up Shoes





## JUNIOR COLLEGE GIRLS SPORT SUMMER UNIFORM

- ✔ PLC Polo Shirt
- ✓ PLC Navy Shorts
- ✓ PLC Bucket Hat
- ✓ White PLC Socks
- ✓ Sports Shoes



## JUNIOR COLLEGE GIRLS SPORT WINTER UNIFORM

- ✓ PLC Polo Shirt
- → PLC Navy Tracksuit Pants
- **▶** PLC Tracksuit Jacket
- ✔ PLC Bucket Hat
- ✓ White PLC Socks
- ✓ Sports Shoes



### **BAG**

✓ Lite Pack Spartan PLC Bag



#### TIE

✔ PLC Teal Tie



## ITEM LIST BOYS Year 1-5

### JUNIOR COLLEGE BOYS SUMMER UNIFORM

- ✔ PLC Shirt
- **▶** PLC Navy Shorts
- **▶** PLC Bucket Hat
- ✓ Navy PLC Socks
- Black Lace-up Shoes
   (No belt required)



### JUNIOR COLLEGE BOYS WINTER UNIFORM

- ▼ PLC Shirt
- PLC Navy Shorts or Trousers (Trousers are NOT compulsory for under Year 10)
- ✓ PLC Navy Jumper
- ✔ PLC Bucket Hat
- ✓ Navy PLC Socks
- ✓ Black Lace-up Shoes



### JUNIOR COLLEGE BOYS SPORT SUMMER UNIFORM

- ✓ PLC Polo Shirt
- **▶** PLC Navy Shorts
- **▶** PLC Bucket Hat
- ✓ White PLC Socks
- ✓ Sports Shoes



### JUNIOR COLLEGE BOYS SPORT WINTER UNIFORM

- ✔ PLC Polo Shirt
- **▶** PLC Navy Tracksuit Pants
- → PLC Tracksuit Jacket
- ✔ PLC Bucket Hat
- ✓ White PLC Socks
- Sports Shoes



### **BAG**

✓ Lite Pack Spartan PLC Bag





## ITEM