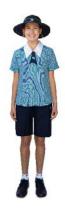

### MIDDLE COLLEGE BOYS SUMMER UNIFORM

- **▶** PLC Shirt
- ✓ PLC Navy Shorts
- ✓ PLC Formal Hat
- ✓ Navy Knee-high PLC Socks
- ✓ Black Lace-up Shoes