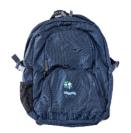

- ✓ White PLC Socks
- → Black Lace-up Shoes



### JUNIOR COLLEGE GIRLS WINTER UNIFORM

Option 1

- **▶** PLC Dress
- ▼ Teal Tie
- ✓ PLC Navy Jumper
- ✓ PLC Bucket Hat
- ✓ White PLC Socks
- Alternative to Socks Neutral, Navy or Skin-Coloured Tights
- ✓ Black Lace-up Shoes





### Option 2

- **✓** PLC Blouse
- ✓ PLC Navy Trouser
- ✓ Teal Tie
- → PLC Navy Jumper
- **▶** PLC Bucket Hat
- ✓ Navy Socks
- → Black Lace-up Shoes





## JUNIOR COLLEGE GIRLS SPORT SUMMER UNIFORM

- ✔ PLC Polo Shirt
- ✓ PLC Navy Shorts
- ✓ PLC Bucket Hat
- ✓ White PLC Socks
- ✓ Sports Shoes



## JUNIOR COLLEGE GIRLS SPORT WINTER UNIFORM

- ✓ PLC Polo Shirt
- → PLC Navy Tracksuit Pants
- **▶** PLC Tracksuit Jacket
- ✔ PLC Bucket Hat
- ✓ White PLC Socks
- ✓ Sports Shoes



### **BAG**

✓ Lite Pack Spartan PLC Bag



#### TIE

✔ PLC Teal Tie



## ITEM LIST BOYS Year 1-5

### JUNIOR COLLEGE BOYS SUMMER UNIFORM

- ✔ PLC Shirt
- **▶** PLC Navy Shorts
- **▶** PLC Bucket Hat
- ✓ Navy PLC Socks
- Black Lace-up Shoes
   (No belt required)



### JUNIOR COLLEGE BOYS WINTER UNIFORM

- ▼ PLC Shirt
- PLC Navy Shorts or Trousers (Trousers are NOT compulsory for under Year 10)
- ✓ PLC Navy Jumper
- ✔ PLC Bucket Hat
- ✓ Navy PLC Socks
- ✓ Black Lace-up Shoes



### JUNIOR COLLEGE BOYS SPORT SUMMER UNIFORM

- ✓ PLC Polo Shirt
- **▶** PLC Navy Shorts
- **▶** PLC Bucket Hat
- ✓ White PLC Socks
- ✓ Sports Shoes



### JUNIOR COLLEGE BOYS SPORT WINTER UNIFORM

- ✔ PLC Polo Shirt
- **▶** PLC Navy Tracksuit Pants
- → PLC Tracksuit Jacket
- ✔ PLC Bucket Hat
- ✓ White PLC Socks
- Sports Shoes



### **BAG**

✓ Lite Pack S