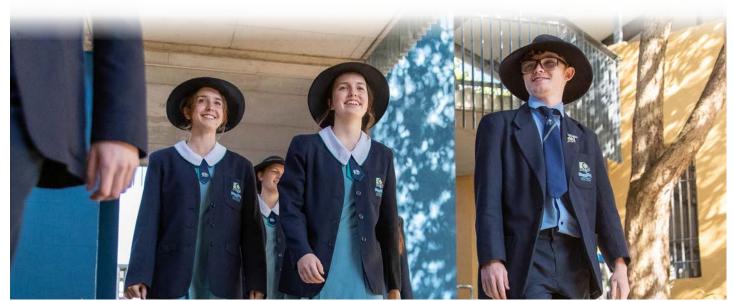

#### FORMAL COLLEGE UNIFORM

The complete formal summer or formal winter uniform, depending on the Term, with formal College hat is to be worn to and from college each day, other than on sports and training days.

The College formal uniform is to be worn for all events and excursions unless otherwise specified.

Each year, the College Principal will advise when the formal winter uniform is to be worn. Normally this will be for the greater part of Terms 2 and 3. Please refer to the following list of uniform items and images, which clearly illustrates the uniform requirements for formal summer and formal winter College uniforms across Prep, Junior, Middle and Senior College.