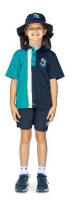

## JUNIOR COLLEGE GIRLS SUMMER UNIFORM

Option 1

- **▶** PLC Dress
- ▼ Teal Tie
- **▶** PLC Bucket Hat
- → Black Lace-up Shoes

#### Option 2

- **✔** PLC Blouse
- ✓ PLC Navy Shorts
- ▼ Teal Tie
- **▶** PLC Bucket Hat
- ✓ White PLC Socks
- → Black Lace-up Shoes

### JUNIOR COLLEGE BOYS SUMMER UNIFORM

- ✔ PLC Shirt
- **▶** PLC Navy Shorts
- **▶** PLC Bucket Hat
- ✓ Navy PLC Socks
- Black Lace-up Shoes
   (No belt required)