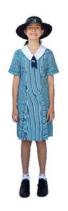

### JUNIOR COLLEGE GIRLS WINTER UNIFORM

Option 1

- **▶** PLC Dress
- ▼ Teal Tie
- ✓ PLC Navy Jumper
- ✓ PLC Bucket Hat
- ✓ White PLC Socks
- Alternative to Socks Neutral, Navy or Skin-Coloured Tights
- ✓ Black Lace-up Shoes