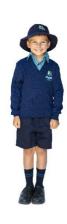

## MIDDLE COLLEGE GIRLS WINTER UNIFORM

Option 1

- **▶** PLC Dress
- ✓ Navy Tie
- ✓ PLC Navy Jumper
- ✓ PLC Formal Hat
- ✓ White PLC Socks
- → Alternative to Socks: Neutral, Navy or

Skin-Coloured Tights

→ Black Lace-up Shoes

### Option 2

- **▶** PLC Blouse
- **▶** PLC Navy Trousers
- ✓ Navy Tie
- ✔ PLC Navy Jumper
- **✓** PLC Formal Hat
- ✓ White PLC Socks
- ✓ Black Lace-up Shoes