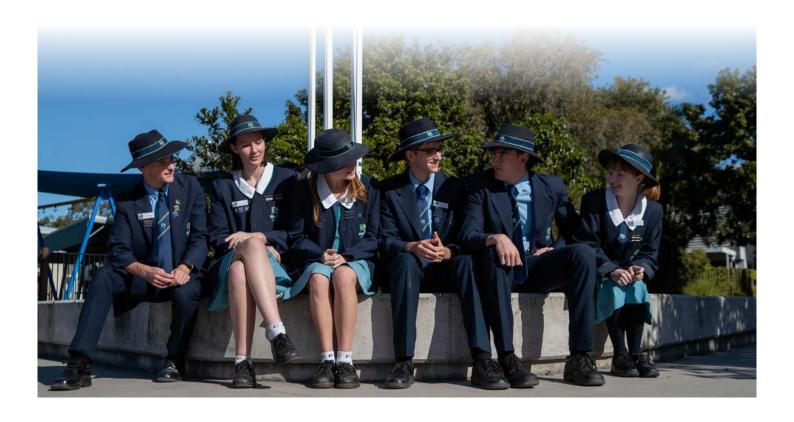

#### FORMAL COLLEGE UNIFORM

The complete formal summer or formal winter uniform, depending on the Term, with formal College hat is to be worn to and from college each day, other than on sports and training days.

### **HATS**

Middle and Senior College students are to wear a College hat at all times, when outdoors. The formal hat is required to be worn to and from school when in formal uniform.

A Pacific Lutheran College sports hat is to be worn with the sports uniform and may be worn with the formal uniform if participating in physical activities at the College.