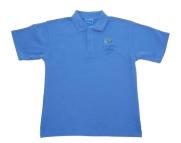

### **PREP - SUMMER UNIFORM**

- → PLC Polo Shirt
- ✔ PLC Navy Shorts or Skorts (Skorts for girls)
- ✔ PLC Bucket Hat
- ✓ White PLC Socks
- ✓ Sports Shoes

### PREP - WINTER UNIFORM

- ✔ PLC Polo Shirt
- **▶** PLC Tracksuit Pants
- ✔ PLC Tracksuit Jacket
- ✔ PLC Bucket Hat
- ✓ White PLC Socks
- ✓ Sports Shoes

## JUNIOR COLLEGE GIRLS SPORT WINTER UNIFORM

- ✓ PLC Polo Shirt
- → PLC Navy Tracksuit Pants
- **▶** PLC Tracksuit Jacket
- ✔ PLC Bucket Hat
- ✓ White PLC Socks
- ✓ Sports Shoes

### JUNIOR COLLEGE BOYS SPORT WINTER UNIFORM

- ✔ PLC Polo Shirt
- **▶** PLC Navy Tracksuit Pants
- → PLC Tracksuit Jacket
- ✔ PLC Bucket Hat
- ✓ White PLC Socks
- Sports Shoes

## MIDDLE COLLEGE GIRLS SPORT WINTER UNIFORM

- ✔ PLC Polo Shirt
- → PLC Tracksuit Pants
- ✔ PLC Tracksuit Jacket
- **▶** PLC Bucket Hat
- ✓ White PLC Socks
- ✓ Sports Shoes

### MIDDLE COLLEGE BOYS SPORT WINTER UNIFORM

- ✔ PLC Polo Shirt
- ✔ PLC Navy Tracksuit Pants
- → PLC Tracksuit Jacket
- **▶** PLC Bucket Hat
- ✓ White PLC Socks
- ✓ Sports Shoes

## SENIOR COLLEGE GIRLS SPORT WINTER UNIFORM

- ✓ PLC Polo Shirt
- → PLC Navy Tracksuit Pants
- ✔ PLC Tracksuit Jacket
- ✔ PLC Bucket Hat
- ✓ White PLC Socks
- ✓ Sports Shoes

## SENIOR COLLEGE BOYS SPORT WINTER UNIFORM

- ▼ PLC Polo Shirt
- → PLC Navy Tracksuit Pants
- → PLC Tracksuit Jacket
- **✓** PLC Bucket Hat
- ✓ White PLC Socks
- ✓ Sports Shoes