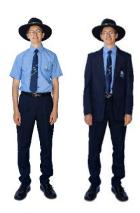

### SENIOR COLLEGE BOYS SUMMER UNIFORM

- **▶** PLC Shirt
- **▶** PLC Navy Shorts
- ✓ PLC Formal Hat
- ▼ PLC Navy Knee-high Socks
- → Black Lace-up Shoes
- ✓ Black Leather Belt

### SENIOR COLLEGE BOYS WINTER UNIFORM

- **✓** PLC Shirt
- **▶** PLC Navy Trousers
- ✔ PLC Tie
- **▶** PLC Blazer
- ✓ Black Leather Belt
- **→** PLC Formal Hat
- ✓ Navy Socks
- ✓ Black Lace-up Shoes