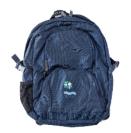

- ✓ White PLC Socks
- → Black Lace-up Shoes



### JUNIOR COLLEGE GIRLS WINTER UNIFORM

Option 1

- **▶** PLC Dress
- ▼ Teal Tie
- ✓ PLC Navy Jumper
- ✓ PLC Bucket Hat
- ✓ White PLC Socks
- Alternative to Socks Neutral, Navy or Skin-Coloured Tights
- ✓ Black Lace-up Shoes





### Option 2

- **✓** PLC Blouse
- ✓ PLC Navy Trouser
- ✓ Teal Tie
- → PLC Navy Jumper
- **▶** PLC Bucket Hat
- ✓ Navy Socks
- → Black Lace-up Shoes





## JUNIOR COLLEGE GIRLS SPORT SUMMER UNIFORM

- ✔ PLC Polo Shirt
- ✓ PLC Navy Shorts
- ✓ PLC Bucket Hat
- ✓ White PLC Socks
- ✓ Sports Shoes



## JUNIOR COLLEGE GIRLS SPORT WINTER UNIFORM

- ✓ PLC Polo Shirt
- → PLC Navy Tracksuit Pants
- **▶** PLC Tracksuit Jacket
- ✔ PLC Bucket Hat
- ✓ White PLC Socks
- ✓ Sports Shoes



### **BAG**

✓ Lite Pack Spartan PLC Bag



#### TIE

✔ PLC Teal Tie



## ITEM LIST BOYS Year 1-5

### JUNIOR COLLEGE BOYS SUMMER UNIFORM

- ✔ PLC Shirt
- **▶** PLC Navy Shorts
- ✓ PLC Bucket Hat
- ✓ Navy PLC Socks
- Black Lace-up Shoes
   (No belt required)



### JUNIOR COLLEGE BOYS WINTER UNIFORM

- ▼ PLC Shirt
- PLC Navy Shorts or Trousers (Trousers are NOT compulsory for under Year 10)
- ✓ PLC Navy Jumper
- ✔ PLC Bucket Hat
- ✓ Navy PLC Socks
- ✓ Black Lace-up Shoes



### JUNIOR COLLEGE BOYS SPORT SUMMER UNIFORM

- ✓ PLC Polo Shirt
- **▶** PLC Navy Shorts
- **▶** PLC Bucket Hat
- ✓ White PLC Socks
- ✓ Sports Shoes



### JUNIOR COLLEGE BOYS SPORT WINTER UNIFORM

- ✔ PLC Polo Shirt
- **▶** PLC Navy Tracksuit Pants
- → PLC Tracksuit Jacket
- ✔ PLC Bucket Hat
- ✓ White PLC Socks
- Sports Shoes



### **BAG**

✓ Lite Pack Spart