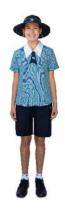

### MIDDLE COLLEGE GIRLS SUMMER UNIFORM

Option 1

- **▶** PLC Dress
- ✓ Navy Tie
- ✓ PLC Formal Hat
- ✓ White PLC Socks
- ✓ Black Lace-up Shoes

#### Option 2

- **✓** PLC Blouse
- ✓ PLC Navy Shorts
- ✓ Navy Tie
- ✓ PLC Formal Hat
- ✓ White PLC Socks
- ✓ Black Lace-up Shoes