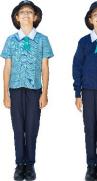

### MIDDLE COLLEGE BOYS SUMMER UNIFORM

- **▶** PLC Shirt
- ✓ PLC Navy Shorts
- ✓ PLC Formal Hat
- ✓ Navy Knee-high PLC Socks
- ✓ Black Lace-up Shoes

### MIDDLE COLLEGE BOYS WINTER UNIFORM

- **✓** PLC Shirt
- ✓ PLC Navy Shorts
- ✓ PLC Jumper
- ✔ PLC Tie
- ✓ PLC Formal Hat
- ✓ Navy Knee-high PLC Socks
- → Black Lace-up Shoes
- → PLC Navy Trousers (Optional)