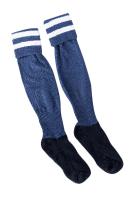

## OTHER COLLEGE UNIFORM ITEMS

Rugby Socks

PLC Knee High Socks

PLC Navy Shorts Socks

PLC Short White Socks

PLC Umbrella

SCISSA Sports Bag