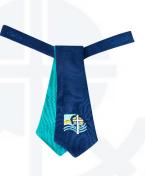

#### TIE

✔ PLC Teal Tie

### TIE

✔ PLC Navy Tie

### TIE

✔ PLC Tie

### TIE

→ PLC Teal and Navy Tie