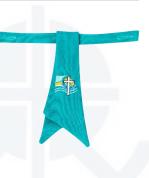

k Lace-up Shoes



### JUNIOR COLLEGE GIRLS WINTER UNIFORM

Option 1

- **▶** PLC Dress
- ▼ Teal Tie
- ✓ PLC Navy Jumper
- ✓ PLC Bucket Hat
- ✓ White PLC Socks
- Alternative to Socks Neutral, Navy or Skin-Coloured Tights
- ✓ Black Lace-up Shoes





### Option 2

- **✓** PLC Blouse
- ✓ PLC Navy Trouser
- ✓ Teal Tie
- → PLC Navy Jumper
- **▶** PLC Bucket Hat
- ✓ Navy Socks
- → Black Lace-up Shoes





## JUNIOR COLLEGE GIRLS SPORT SUMMER UNIFORM

- ✔ PLC Polo Shirt
- ✓ PLC Navy Shorts
- ✓ PLC Bucket Hat
- ✓ White PLC Socks
- ✓ Sports Shoes



## JUNIOR COLLEGE GIRLS SPORT WINTER UNIFORM

- ✓ PLC Polo Shirt
- → PLC Navy Tracksuit Pants
- **▶** PLC Tracksuit Jacket
- ✔ PLC Bucket Hat
- ✓ White PLC Socks
- ✓ Sports Shoes



### **BAG**

✓ Lite Pack Spartan PLC Bag



#### TIE

✔ PLC Teal Tie



## ITEM LIST BOYS Year 1-5

### JUNIOR COLLEGE BOYS SUMMER UNIFORM

- ✔ PLC Shirt
- **▶** PLC Navy Shorts
- ✓ PLC Bucket Hat
- ✓ Navy PLC Socks
- Black Lace-up Shoes
   (No belt required)



### JUNIOR COLLEGE BOYS WINTER UNIFORM

- ▼ PLC Shirt
- PLC Navy Shorts or Trousers (Trousers are NOT compulsory for under Year 10)
- ✓ PLC Navy Jumper
- ✔ PLC Bucket Hat
- ✓ Navy PLC Socks
- ✓ Black Lace-up Shoes



### JUNIOR COLLEGE BOYS SPORT SUMMER UNIFORM

- ✓ PLC Polo Shirt
- **▶** PLC Navy Shorts
- **▶** PLC Bucket Hat
- ✓ White PLC Socks
- ✓ Sports Shoes



### JUNIOR COLLEGE BOYS SPORT WINTER UNIFORM

- ✔ PLC Polo Shirt
- **▶** PLC Navy Tracksuit Pants
- → PLC Tracksuit Jacket
- ✔ PLC Bucket Hat
- ✓ White PLC Socks
- Sports Shoes



### **BAG**

✓ Lite Pack Spartan PLC Bag





## ITEM LIST