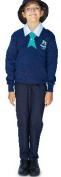

### MIDDLE COLLEGE BOYS WINTER UNIFORM

- **✓** PLC Shirt
- ✓ PLC Navy Shorts
- ✓ PLC Jumper
- ✔ PLC Tie
- ✓ PLC Formal Hat
- ✓ Navy Knee-high PLC Socks
- → Black Lace-up Shoes
- → PLC Navy Trousers (Optional)