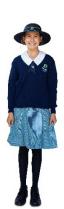

## MIDDLE COLLEGE GIRLS WINTER UNIFORM

Option 1

- **▶** PLC Dress
- ✓ Navy Tie
- ✓ PLC Navy Jumper
- **▶** PLC Formal Hat
- ✓ White PLC Socks
- → Alternative to Socks: Neutral, Navy or

Skin-Coloured Tights

→ Black Lace-up Shoes

### TIE

✔ PLC Navy Tie