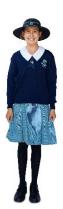

### JUNIOR COLLEGE GIRLS WINTER UNIFORM

Option 1

- **▶** PLC Dress
- ▼ Teal Tie
- ✓ PLC Navy Jumper
- ✓ PLC Bucket Hat
- ✓ White PLC Socks
- Alternative to Socks Neutral, Navy or Skin-Coloured Tights
- ✓ Black Lace-up Shoes

### Option 2

- **✓** PLC Blouse
- ✓ PLC Navy Trouser
- ✓ Teal Tie
- → PLC Navy Jumper
- **▶** PLC Bucket Hat
- ✓ Navy Socks
- → Black Lace-up Shoes