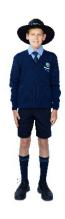

### MIDDLE COLLEGE BOYS WINTER UNIFORM

- **✓** PLC Shirt
- ✓ PLC Navy Shorts
- ✓ PLC Jumper
- ✔ PLC Tie
- ✓ PLC Formal Hat
- ✓ Navy Knee-high PLC Socks
- → Black Lace-up Shoes
- → PLC Navy Trousers (Optional)