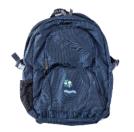

LS WINTER UNIFORM

Option 1

- ✓ PLC Dress
- ✓ Navy and Teal Tie
- ✔ PLC Navy Jumper and/or PLC Blazer
- **▶** PLC Formal Hat
- ✓ White PLC Socks
- Alternative to Socks: Neutral, Navy or Skin-Coloured Tights
- → Black Lace-up Shoes



#### Option 2

- ✔ PLC Blouse
- ✓ PLC Navy Trousers
- ✓ Navy and Teal Tie
- ✔ PLC Navy Jumper and/or PLC Blazer
- **✓** PLC Formal Hat
- ✓ White PLC Socks
- ✓ Black Lace-up Shoes



### SENIOR COLLEGE GIRLS SPORT SUMMER UNIFORM

- ✔ PLC Polo Shirt
- ✓ PLC Navy Shorts
- **▶** PLC Bucket Hat
- ✓ White PLC Socks
- ✓ Sports Shoes



## SENIOR COLLEGE GIRLS SPORT WINTER UNIFORM

- ✓ PLC Polo Shirt
- → PLC Navy Tracksuit Pants
- ✔ PLC Tracksuit Jacket
- ✔ PLC Bucket Hat
- ✓ White PLC Socks
- ✓ Sports Shoes



### **BAG**

 Lite Pack Spartan PLC Bag (Medium/Large)



### TIE

→ PLC Teal and Navy Tie



## ITEM LIST BOYS Year 10-12

### SENIOR COLLEGE BOYS SUMMER UNIFORM

- **▶** PLC Shirt
- **▶** PLC Navy Shorts
- ✓ PLC Formal Hat
- ▼ PLC Navy Knee-high Socks
- → Black Lace-up Shoes
- ✓ Black Leather Belt



### SENIOR COLLEGE BOYS WINTER UNIFORM

- **✓** PLC Shirt
- **▶** PLC Navy Trousers
- ✔ PLC Tie
- **▶** PLC Blazer
- ✓ Black Leather Belt
- **→** PLC Formal Hat
- ✓ Navy Socks
- ✓ Black Lace-up Shoes



## SENIOR COLLEGE BOYS SPORT SUMMER UNIFORM

- ▼ PLC Polo Shirt
- ✓ PLC Navy Shorts
- **▶** PLC Bucket Hat
- ✓ White PLC Socks
- ✓ Sports Shoes



## SENIOR COLLEGE BOYS SPORT WINTER UNIFORM

- ▼ PLC Polo Shirt
- → PLC Navy Tracksuit Pants
- → PLC Tracksuit Jacket
- **✓** PLC Bucket Hat
- ✓ White PLC Socks
- ✓ Sports Shoes



### **BAG**

✓ Lite P