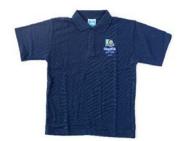

### **HOUSE SHIRTS**

Bula House - Citrus

Mumba House - Teal

Wira House - Navy Blue

Buran House - Ice Blue