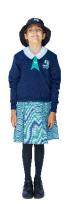

## MIDDLE COLLEGE GIRLS WINTER UNIFORM

Option 1

- **▶** PLC Dress
- ✓ Navy Tie
- ✓ PLC Navy Jumper
- **▶** PLC Formal Hat
- ✓ White PLC Socks
- → Alternative to Socks: Neutral, Navy or

Skin-Coloured Tights

→ Black Lace-up Shoes

### Option 2

- **▶** PLC Blouse
- **▶** PLC Navy Trousers
- ✓ Navy Tie
- ✔ PLC Navy Jumper
- **✓** PLC Formal Hat
- ✓ White PLC Socks
- ✓ Black Lace-up Shoes