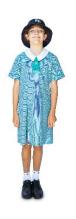

### MIDDLE COLLEGE GIRLS SUMMER UNIFORM

Option 1

- **▶** PLC Dress
- ✓ Navy Tie
- ✓ PLC Formal Hat
- ✓ White PLC Socks
- ✓ Black Lace-up Shoes

#### Option 2

- **✓** PLC Blouse
- ✓ PLC Navy Shorts
- ✓ Navy Tie
- ✓ PLC Formal Hat
- ✓ White PLC Socks
- ✓ Black Lace-up Shoes