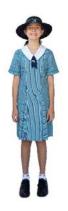

### JUNIOR COLLEGE GIRLS WINTER UNIFORM

Option 1

- **▶** PLC Dress
- ▼ Teal Tie
- ✓ PLC Navy Jumper
- ✓ PLC Bucket Hat
- ✓ White PLC Socks
- Alternative to Socks Neutral, Navy or Skin-Coloured Tights
- ✓ Black Lace-up Shoes

### Option 2

- **✓** PLC Blouse
- ✓ PLC Navy Trouser
- ✓ Teal Tie
- → PLC Navy Jumper
- **▶** PLC Bucket Hat
- ✓ Navy Socks
- → Black Lace-up Shoes