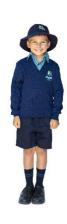

### JUNIOR COLLEGE GIRLS WINTER UNIFORM

Option 1

- **▶** PLC Dress
- ▼ Teal Tie
- ✓ PLC Navy Jumper
- ✓ PLC Bucket Hat
- ✓ White PLC Socks
- Alternative to Socks Neutral, Navy or Skin-Coloured Tights
- ✓ Black Lace-up Shoes

### Option 2

- **✓** PLC Blouse
- ✓ PLC Navy Trouser
- ✓ Teal Tie
- → PLC Navy Jumper
- **▶** PLC Bucket Hat
- ✓ Navy Socks
- → Black Lace-up Shoes