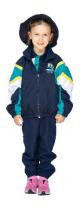

### PREP - WINTER UNIFORM

- ✔ PLC Polo Shirt
- **▶** PLC Tracksuit Pants
- ✔ PLC Tracksuit Jacket
- ✔ PLC Bucket Hat
- ✓ White PLC Socks
- ✓ Sports Shoes

### JUNIOR COLLEGE BOYS WINTER UNIFORM

- ▼ PLC Shirt
- PLC Navy Shorts or Trousers (Trousers are NOT compulsory for under Year 10)
- ✓ PLC Navy Jumper
- ✔ PLC Bucket Hat
- ✓ Navy PLC Socks
- ✓ Black Lace-up Shoes