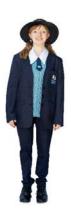

### SENIOR COLLEGE BOYS WINTER UNIFORM

- **✓** PLC Shirt
- **▶** PLC Navy Trousers
- ✔ PLC Tie
- **▶** PLC Blazer
- ✓ Black Leather Belt
- **→** PLC Formal Hat
- ✓ Navy Socks
- ✓ Black Lace-up Shoes