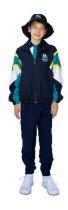

## ITEM LIST BOYS Year 6-9

### MIDDLE COLLEGE BOYS WINTER UNIFORM

- **✓** PLC Shirt
- ✓ PLC Navy Shorts
- ✓ PLC Jumper
- ✔ PLC Tie
- ✓ PLC Formal Hat
- ✓ Navy Knee-high PLC Socks
- → Black Lace-up Shoes
- → PLC Navy Trousers (Optional)