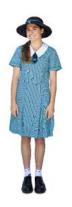

## JUNIOR COLLEGE GIRLS SUMMER UNIFORM

Option 1

- **▶** PLC Dress
- ▼ Teal Tie
- **▶** PLC Bucket Hat
- → Black Lace-up Shoes

#### TIE

✔ PLC Teal Tie