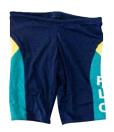

### **SWIMMING**

Male Swim Shorts

Female Swimwear (Front)

Female Swimwear (Back)